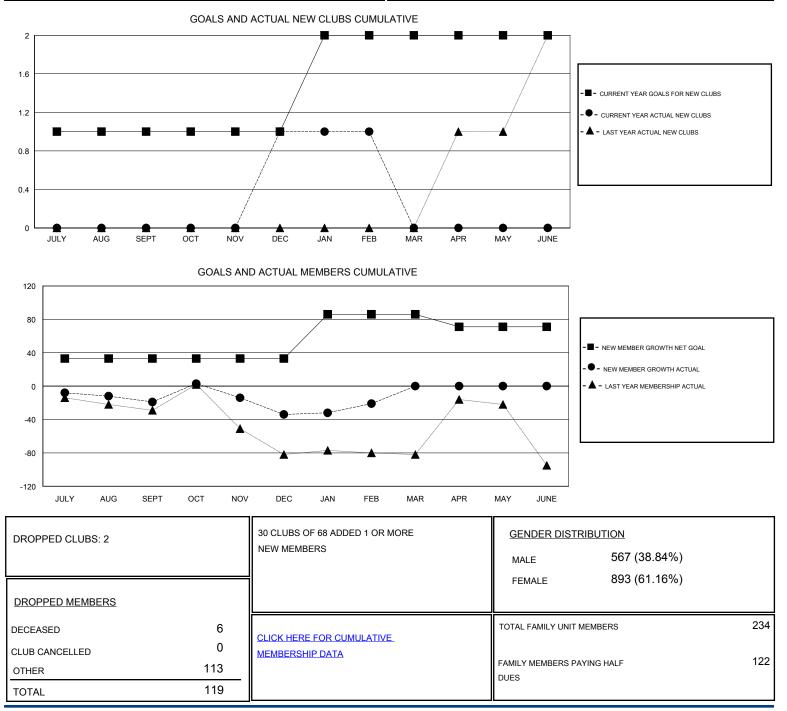

## Ton Soeters CNAT.

| GMT: Ton So           | peters        | L         | OCATION TURKEY |                       |                                                                |                                                              | GMT CA                                             |
|-----------------------|---------------|-----------|----------------|-----------------------|----------------------------------------------------------------|--------------------------------------------------------------|----------------------------------------------------|
| Clubs                 |               |           |                | Members               |                                                                |                                                              |                                                    |
| RESULTS FOR 2016-2017 |               |           |                | RESULTS FOR 2016-2017 |                                                                |                                                              |                                                    |
| QUARTER               | NEW CLUB GOAL | NEW CLUBS | DROPPED CLUBS  | QUARTER               | NEW MEMBER GROWTH<br>NET GOAL (not reinstated<br>or transfers) | NEW MEMBER<br>GROWTH ACTUAL (not<br>reinstated or transfers) | DROPPED<br>MEMBERS ACTUAL<br>(including transfers) |
| JULY/AUG/SEPT         | 1             | 0         | 2              | JULY/AUG/SEPT         | 33                                                             | 5                                                            | 24                                                 |
| OCT/NOV/DEC           | 0             | 1         | 0              | OCT/NOV/DEC           | 0                                                              | 76                                                           | 91                                                 |
| JAN/FEB/MAR           | 1             | 0         | 0              | JAN/FEB/MAR           | 53                                                             | 17                                                           | 4                                                  |
| APR/MAY/JUNE          | 0             | 0         | 0              | APR/MAY/JUNE          | -15                                                            | 0                                                            | 0                                                  |